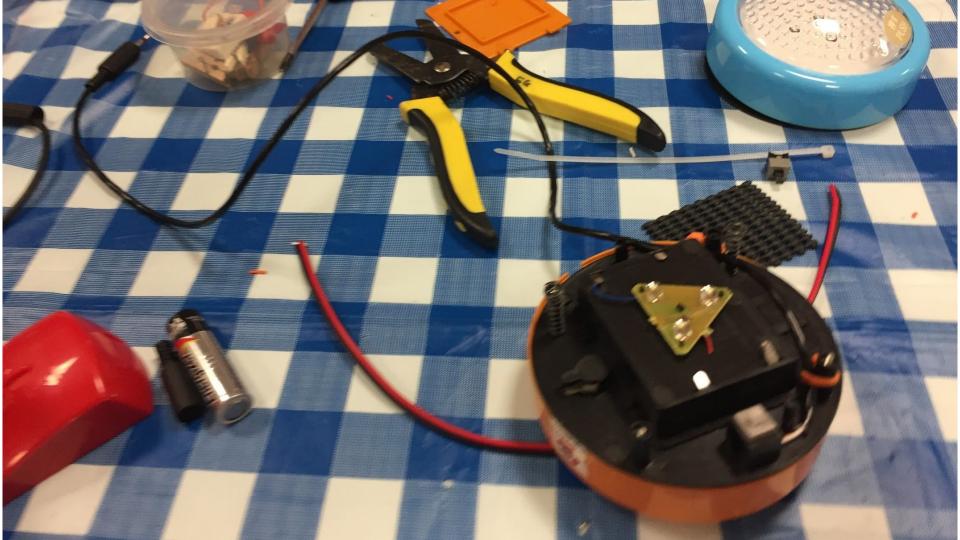

# Make: Selfies! (using your butt)

# #SelfieBooth

102.464.69

#Zero-Energy-ultra-high-res-HD-purpose-built-selfieDisplay powered by MIRRORtech selfie imaging tech

LEDBERG LED 3-piece lighting strip set, white

USB Webcam ~\$10

WiFi Adapter

#ButtON Butt-activation ButtON tech