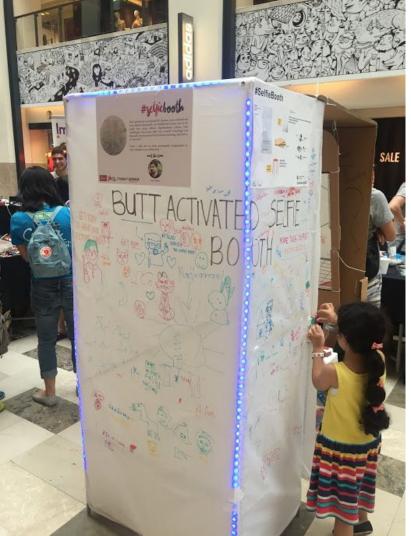

# Make: Selfies! (using your butt)

# #SelfieBooth

102.464.69

#Zero-Energy-ultra-high-res-HD-purpose-built-selfieDisplay powered by MIRRORtech selfie imaging tech

LEDBERG LED 3-piece lighting strip set, white

USB Webcam ~\$10

WiFi Adapter

#ButtON Butt-activation ButtON tech