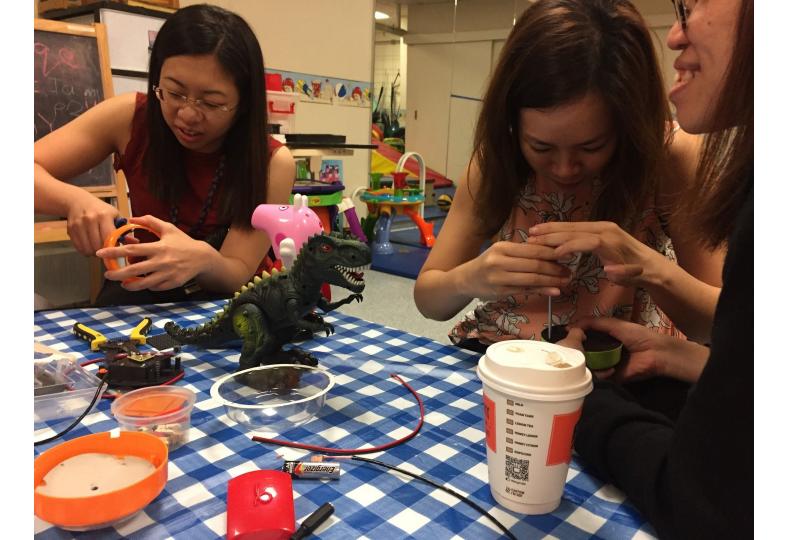

Hack-a-Toy
- Makey Makey

## Outreach

- Advocacy talks and workshops
- Public exhibitions









### SHOP BY

### **ACTIVATION TYPE**

- Infrared (1)
- Lever (1)
- O Pneumatic (1)
- Pressure (22)
- Proximity Sensor (3)

### COLOR

- Black (2)
- Blue (3)
- Green (3)
- Red (3)
- Yellow (3)

### PRICE

\$55.00

## .00 \$725.00

### **BATTERY TYPE**

- AA batteries (2)
- CR2032 (1)
- CR2430 (1)
- Internal rechargeable (2)

## **SWITCH INPUT**

O(1)



Blue2 Bluetooth Switch

\$185.00 View Details



+ compare
BIG Candy Corn Proximity Sensor Switch

\$215.00 View Details



+ compare Specs Switch

\$65.00 View Details



+ compare
Mini Beamer Receiver

\$145.00 View Details



+ compare

Big Beamer Transmitter

\$110.00 View Details



+ compare

Big Red

\$65.00 View Details











































Donate:

http://bit.ly/giveengineeringgood

# contactus@engineeringgood.org

engineeringgood.org

/engineeringgood.org

@engineeringgood



# #KthxBYE

saad@tusitalabooks.com

@saadCaffeine

35c3: 6591