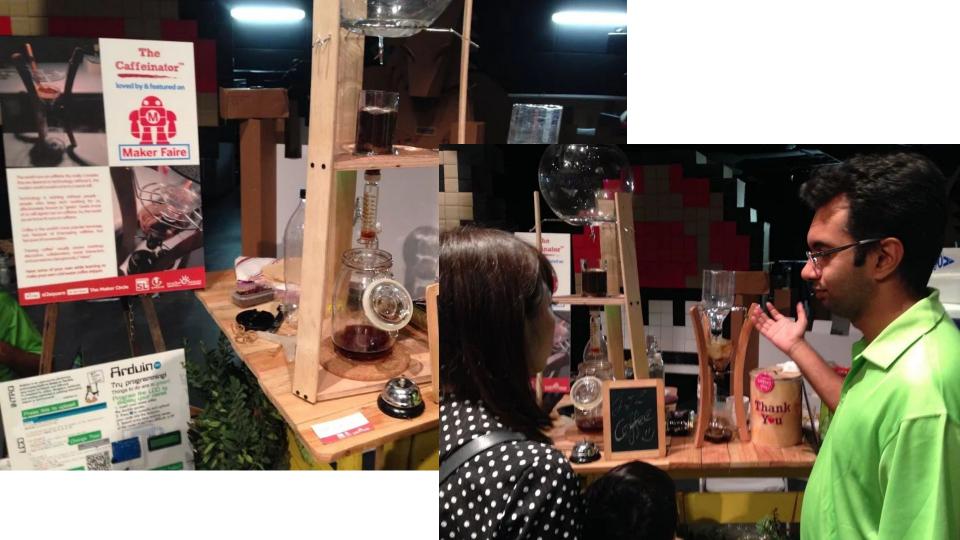

# Saad (Sa'ad)

Singapore / India





























# Make: Selfies! (using your butt)









# #SelfieBooth



102.464.69





#Zero-Energy-ultra-high-res-HD-purpose-built-selfieDisplay powered by MIRRORtech selfie imaging tech

LEDBERG LED 3-piece lighting strip set, white





USB Webcam ~\$10









WiFi Adapter



#ButtON Butt-activation ButtON tech







## Make: with others









## CloudCloud



#35c3



#labMobile



# JeanCloud @ GIG LabMobile











# Appropriate Technology

Achieving the intended purpose effectively through the simplest technology

# Design Thinking

Understanding and designing to the needs of the consumer

## Sustainability

Ensuring that solutions are able to continue beyond our support

Singapore-based non-profit organisation that seeks to empower disadvantaged communities through humanitarian