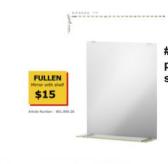

# #SelfieBooth

102.464.69

#Zero-Energy-ultra-high-res-HD-purpose-built-selfieDisplay powered by MIRRORtech selfie imaging tech

LEDBERG LED 3-piece lighting strip set, white

USB Webcam ~\$10

WiFi Adapter

#ButtON Butt-activation ButtON tech