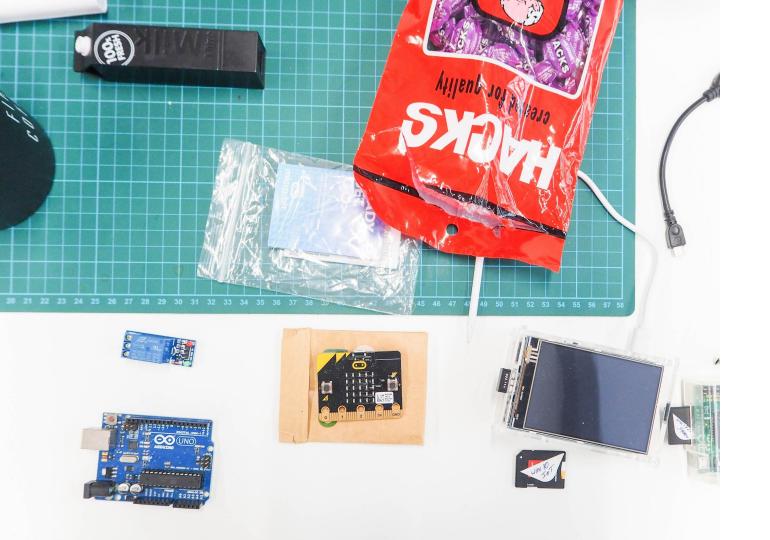

# Make: Selfies! (using your butt)

# #SelfieBooth

102.464.69

#Zero-Energy-ultra-high-res-HD-purpose-built-selfieDisplay powered by MIRRORtech selfie imaging tech

LEDBERG LED 3-piece lighting strip set, white

USB Webcam ~\$10

WiFi Adapter

#ButtON Butt-activation ButtON tech