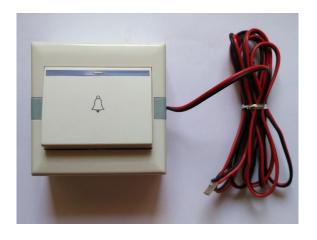

# #SelfieBooth

102.464.69

#Zero-Energy-ultra-high-res-HD-purpose-built-selfieDisplay powered by MIRRORtech selfie imaging tech

LEDBERG LED 3-piece lighting strip set, white

USB Webcam ~\$10

WiFi Adapter

#ButtON Butt-activation ButtON tech