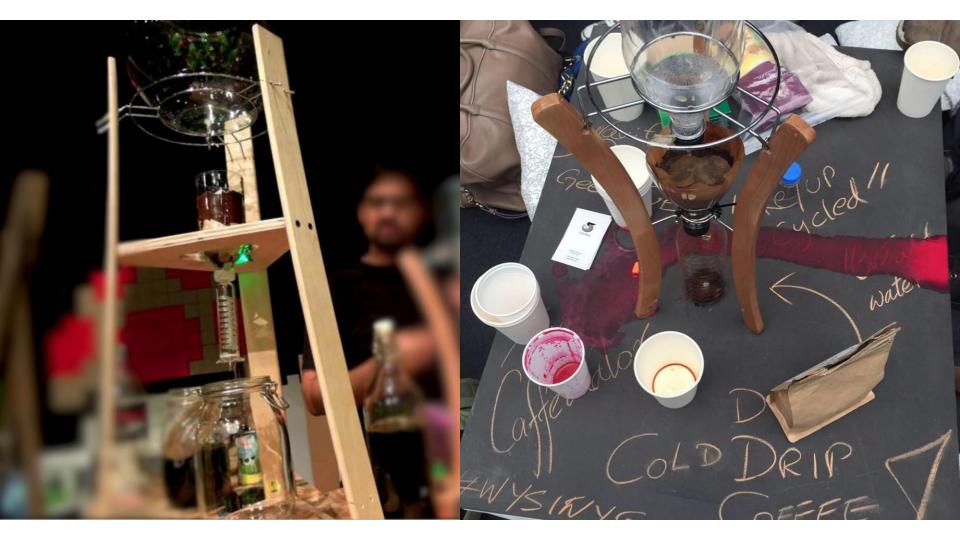

# Saad (Sa'ad)

Singapore / India





























# Make: Selfies! (using your butt)









# #SelfieBooth



102.464.69





#Zero-Energy-ultra-high-res-HD-purpose-built-selfieDisplay powered by MIRRORtech selfie imaging tech

LEDBERG LED 3-piece lighting strip set, white





USB Webcam ~\$10









WiFi Adapter



#ButtON Butt-activation ButtON tech







## Make: with others









## CloudCloud



#35c3



#labMobile



# JeanCloud @ GIG LabMobile











# Appropriate Technology

Achieving the intended purpose effectively through the simplest technology

# Design Thinking

Understanding and designing to the needs of the consumer

## Sustainability

Ensuring that solutions are able to continue beyond our support

Singapore-based non-profit organisation that seeks to empower disadvantaged communities through humanitari