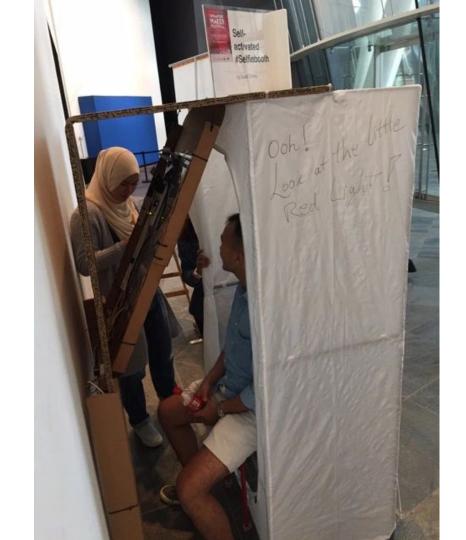

# Make: Selfies! (using your butt)

# #SelfieBooth

102.464.69

#Zero-Energy-ultra-high-res-HD-purpose-built-selfieDisplay powered by MIRRORtech selfie imaging tech

LEDBERG LED 3-piece lighting strip set, white

USB Webcam ~\$10

WiFi Adapter

#ButtON Butt-activation ButtON tech