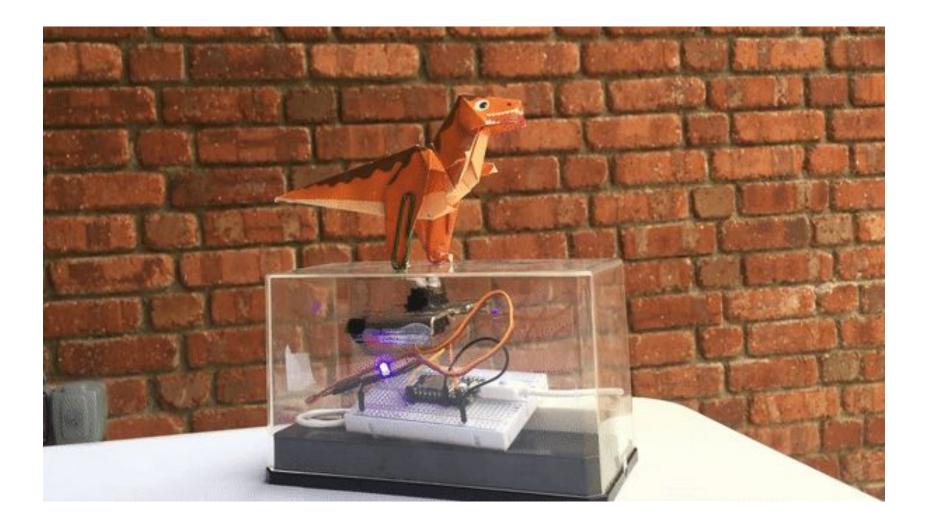

# #SelfieBooth

102.464.69

#Zero-Energy-ultra-high-res-HD-purpose-built-selfieDisplay powered by MIRRORtech selfie imaging tech

LEDBERG LED 3-piece lighting strip set, white

USB Webcam ~\$10

WiFi Adapter

#ButtON Butt-activation ButtON tech