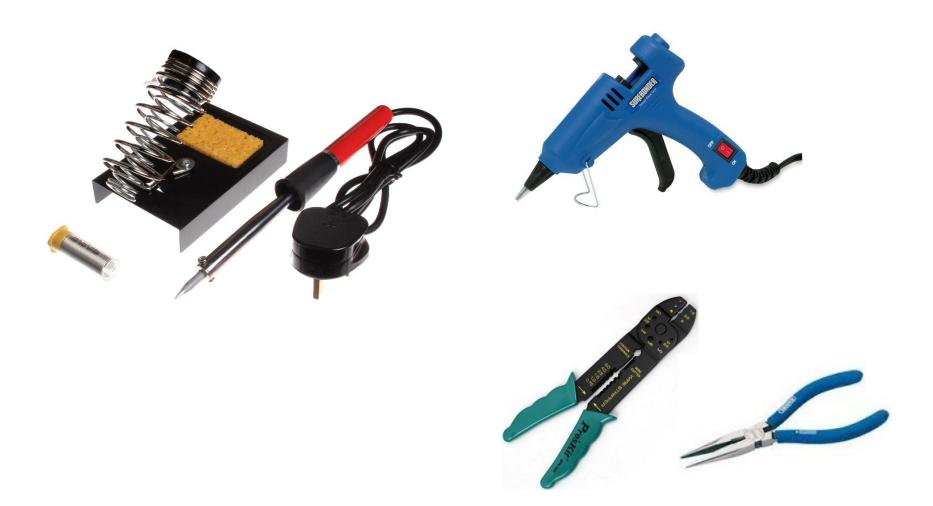

akey

## Outreach

- Advocacy talks and workshops
- Public exhibitions









### SHOP BY

### **ACTIVATION TYPE**

- Infrared (1)
- Lever (1)
- O Pneumatic (1)
- Pressure (22)
- Proximity Sensor (3)

### COLOR

- Black (2)
- Blue (3)
- Green (3)
- Red (3)
- Yellow (3)

### PRICE

\$55.00

## .00 \$725.00

### **BATTERY TYPE**

- AA batteries (2)
- CR2032 (1)
- CR2430 (1)
- Internal rechargeable (2)

## **SWITCH INPUT**

O(1)



Blue2 Bluetooth Switch

\$185.00 View Details



+ compare
BIG Candy Corn Proximity Sensor Switch

\$215.00 View Details



+ compare Specs Switch

\$65.00 View Details



+ compare
Mini Beamer Receiver

\$145.00 View Details



+ compare

Big Beamer Transmitter

\$110.00 View Details



+ compare

Big Red

\$65.00 View Details











































Donate:

http://bit.ly/giveengineeringgood

# contactus@engineeringgood.org

engineeringgood.org

/engineeringgood.org

@engineeringgood



# #KthxBYE

saad@tusitalabooks.com

@saadCaffeine

35c3: 6591