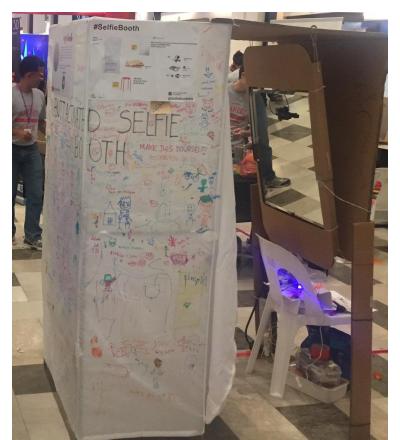

# Make: Selfies! (using your butt)

# #SelfieBooth

102.464.69

#Zero-Energy-ultra-high-res-HD-purpose-built-selfieDisplay powered by MIRRORtech selfie imaging tech

LEDBERG LED 3-piece lighting strip set, white

USB Webcam ~\$10

WiFi Adapter

#ButtON Butt-activation ButtON tech