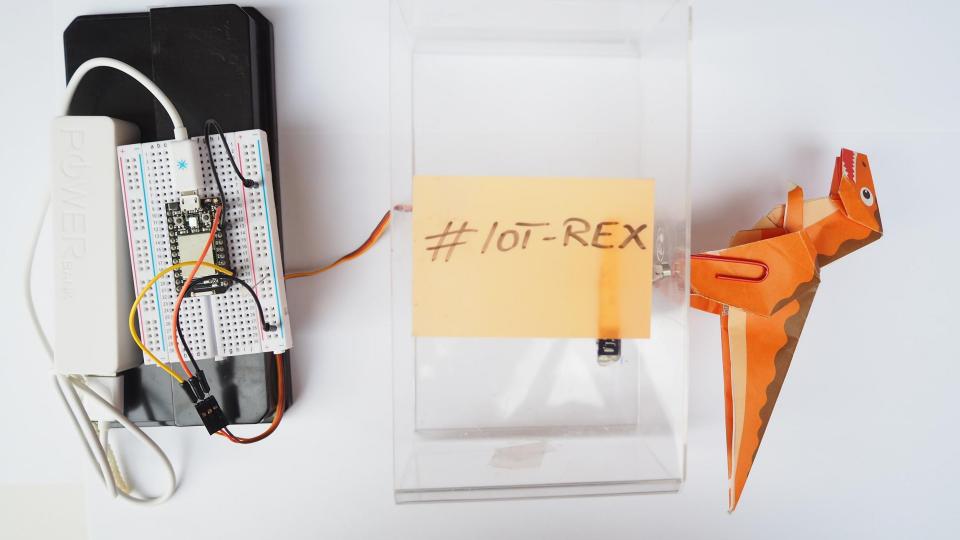

# #SelfieBooth

102.464.69

#Zero-Energy-ultra-high-res-HD-purpose-built-selfieDisplay powered by MIRRORtech selfie imaging tech

LEDBERG LED 3-piece lighting strip set, white

USB Webcam ~\$10

WiFi Adapter

#ButtON Butt-activation ButtON tech