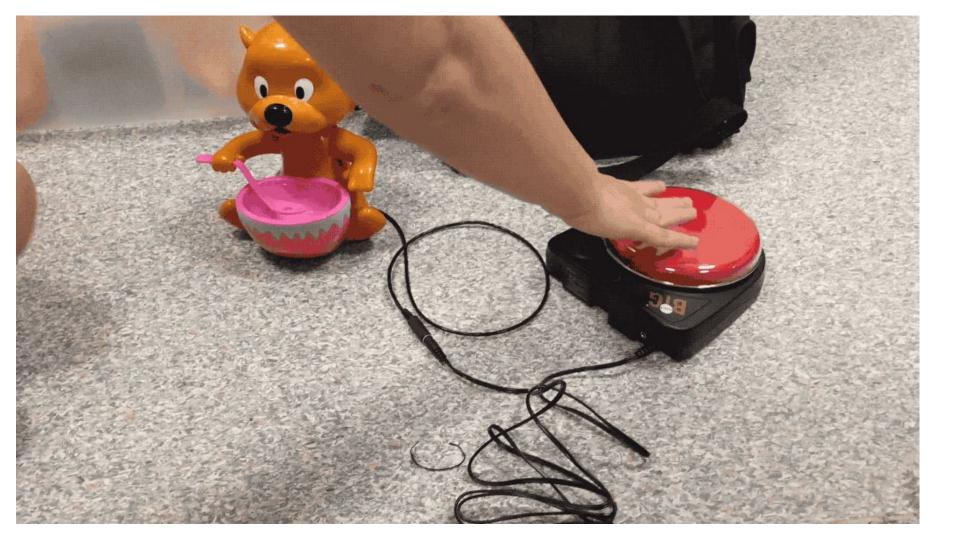

# Make: Selfies! (using your butt)

# #SelfieBooth

102.464.69

#Zero-Energy-ultra-high-res-HD-purpose-built-selfieDisplay powered by MIRRORtech selfie imaging tech

LEDBERG LED 3-piece lighting strip set, white

USB Webcam ~\$10

WiFi Adapter

#ButtON Butt-activation ButtON tech