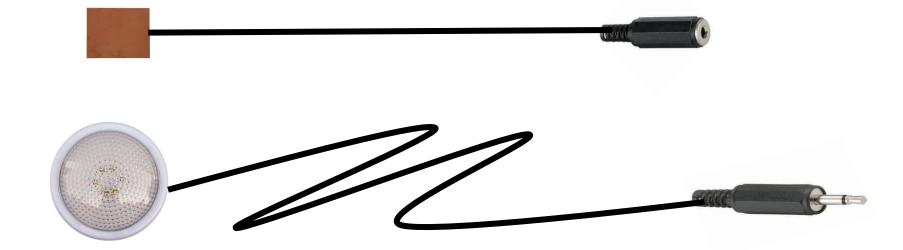

# #SelfieBooth

102.464.69

#Zero-Energy-ultra-high-res-HD-purpose-built-selfieDisplay powered by MIRRORtech selfie imaging tech

LEDBERG LED 3-piece lighting strip set, white

USB Webcam ~\$10

WiFi Adapter

#ButtON Butt-activation ButtON tech