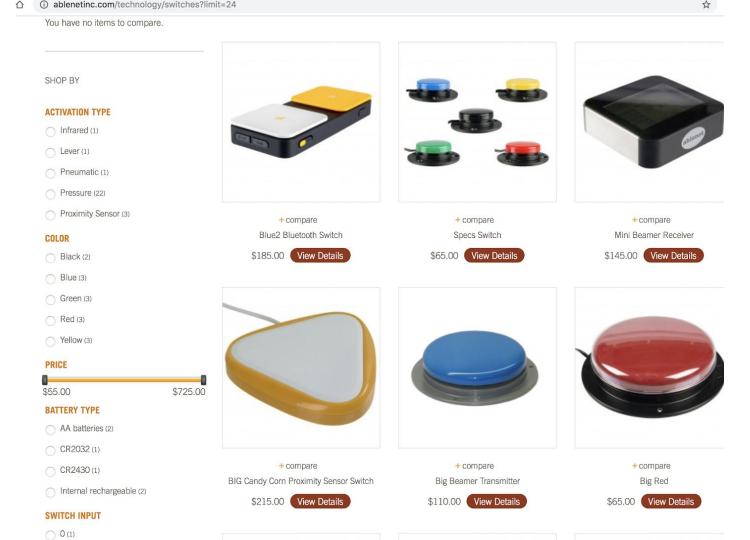

### SHOP BY

### **ACTIVATION TYPE**

- Infrared (1)
- Lever (1)
- O Pneumatic (1)
- Pressure (22)
- Proximity Sensor (3)

### COLOR

- Black (2)
- Blue (3)
- Green (3)
- Red (3)
- Yellow (3)

### PRICE

\$55.00

## .00 \$725.00

### **BATTERY TYPE**

- AA batteries (2)
- CR2032 (1)
- CR2430 (1)
- Internal rechargeable (2)

## **SWITCH INPUT**

O(1)

Blue2 Bluetooth Switch

\$185.00 View Details

+ compare
BIG Candy Corn Proximity Sensor Switch

\$215.00 View Details

+ compare Specs Switch

\$65.00 View Details

+ compare
Mini Beamer Receiver

\$145.00 View Details

+ compare

Big Beamer Transmitter

\$110.00 View Details

+ compare

Big Red

\$65.00 View Details