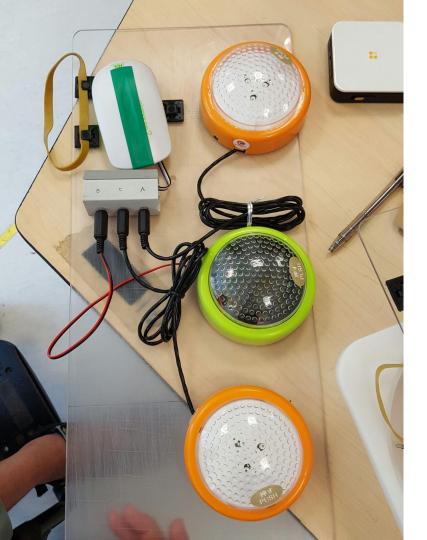

# #SelfieBooth

102.464.69

#Zero-Energy-ultra-high-res-HD-purpose-built-selfieDisplay powered by MIRRORtech selfie imaging tech

LEDBERG LED 3-piece lighting strip set, white

USB Webcam ~\$10

WiFi Adapter

#ButtON Butt-activation ButtON tech