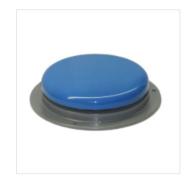

## **SWITCH INPUT**

O(1)

Blue2 Bluetooth Switch

\$185.00 View Details

+ compare
BIG Candy Corn Proximity Sensor Switch

\$215.00 View Details

+ compare Specs Switch

\$65.00 View Details